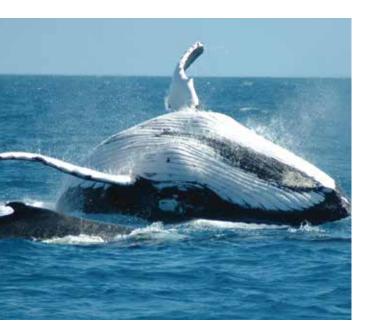

## MIRISSA WHALE WATCHING DAY TOUR

Embark on a thrilling oceanic adventure with Bimsan Tours' Mirissa Whale Watching Day Tour. Set sail from Mirissa's pristine coastline and venture into the deep blue waters of the Indian Ocean. Witness the majesty of gentle giants as they breach the surface, including blue whales, sperm whales, and playful dolphins. Our experienced guides and boat crew will ensure your safety and provide fascinating insights into these magnificent marine creatures.