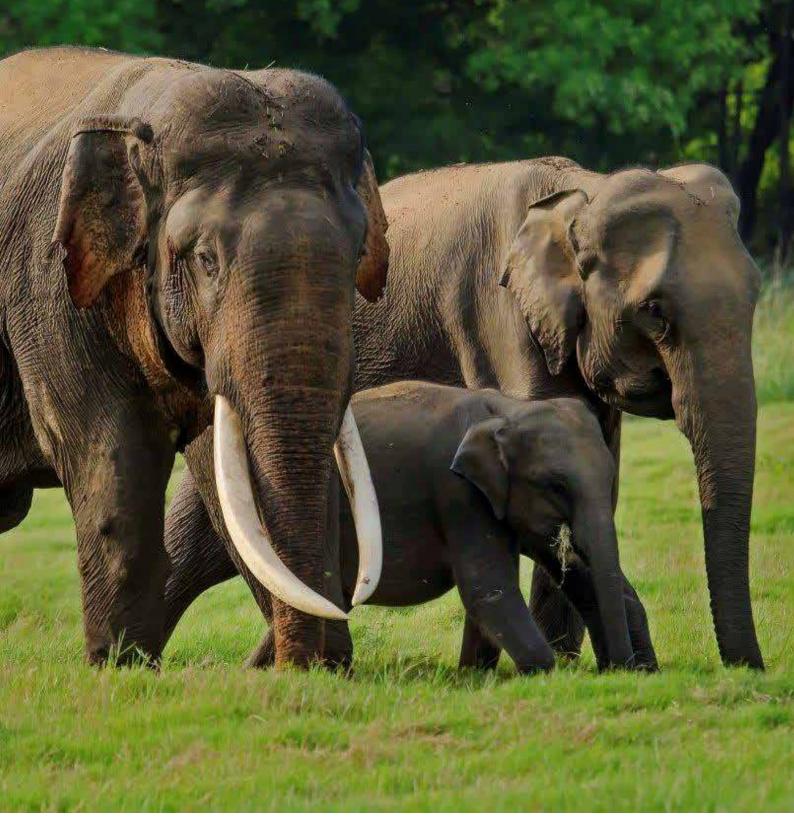

#### KANDY, PINNAWALA ELEPHANT ORPHANAGE & PERADENIYA BOTANICAL GARDENS DAY TOUR

Embark on a magical journey with Bimsan Tours' Kandy, Pinnawala Elephant Orphanage & Peradeniya Botanical Gardens day tour. Explore the cultural capital of Sri Lanka, Kandy, and witness the majestic Temple of the Tooth Relic. Get up close and personal with gentle giants at the Pinnawala Elephant Orphanage, where you can witness their playful antics. Discover the enchanting beauty of Peradeniya Botanical Gardens, home to a diverse collection of exotic flora. This day tour promises a blend of nature, culture, and wildlife, creating an unforgettable experience.

#### JEEP SAFARI IN UDAWALAWE NATIONAL PARK

Embark on an unforgettable wildlife safari with Bimsan Tours' Jeep Safari in Udawalawe National Park. Traverse the rugged terrains of this sanctuary, renowned for its abundant elephant population. Witness herds of elephants in their natural habitat, observe graceful leopards, and encounter a diverse array of bird species. With our experienced guides, you'll gain insight into the park's ecology and conservation efforts, ensuring a truly remarkable safari experience.