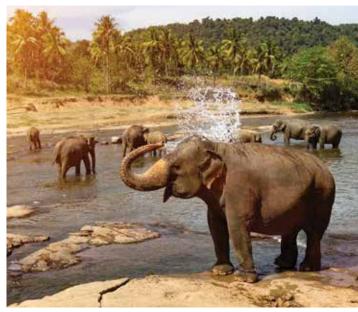

#### KANDY, PINNAWALA ELEPHANT ORPHANAGE & PERADENIYA BOTANICAL GARDENS DAY TOUR

Embark on a magical journey with Bimsan Tours' Kandy, Pinnawala Elephant Orphanage & Peradeniya Botanical Gardens day tour. Explore the cultural capital of Sri Lanka, Kandy, and witness the majestic Temple of the Tooth Relic. Get up close and personal with gentle giants at the Pinnawala Elephant Orphanage, where you can witness their playful antics. Discover the enchanting beauty of Peradeniya Botanical Gardens, home to a diverse collection of exotic flora. This day tour promises a blend of nature, culture, and wildlife, creating an unforgettable experience.