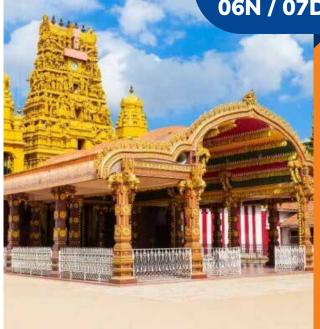

#### Package 03 Yoga and meditation tour in SRI LANKA

| Day 01 | Arrival/ Negombo                                                                                                                                                                         |
|--------|------------------------------------------------------------------------------------------------------------------------------------------------------------------------------------------|
| Day 02 | Transfer to Digana. Blessings at the Kandy Temple of the<br>Tooth Relic. Overnight stay in Digana                                                                                        |
| Day 03 | Attend the Daily Yoga Classes Morning & Evening. Guided<br>Walk to the Meditation Caves at Bambaragala. Explore<br>Bambaragala Caves & Rock Climb. Overnight stay in Digana              |
| Day 04 | Attend the Daily Yoga Class Morning & Evening. Paddle<br>Boarding at the Lake. A Full-Body Massage from the<br>Locally-trained Therapist at Rukgala Retreat. Overnight<br>stay in Digana |
| Day 05 | Transfer to Galle. After a Long Drive, Rest & Relaxing at the Hotel. Overnight stay in Galle                                                                                             |
| Day 06 | Hatha Vinyasa Yoga Morning Class. Guided Meditation &<br>Relaxation. Evening Yoga Class Upon Your Request.<br>Overnight stay in Galle.                                                   |
| Day 07 | Galle - Transfer to Airport                                                                                                                                                              |